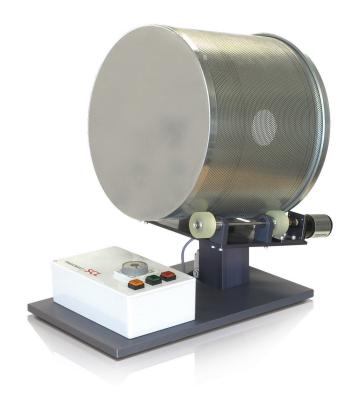

## SealCleaner 20 Cleaning Station for Seals

- Countdown timer for setting the cleaning time with automatic shut-off
- Automatic input voltage regulator
- Removable seal container, easy to fill and empty
- Operating buttons for Power ON/OFF, Start and Stop
- Air input for best cleaning results
- Special cleaning towels

#### Description

The SealCleaner 20 is an accessory used in loose piece sealing. It easily cleans and dries oily seals by tumbling them in combination with special towels. Cleaning the seals prevents them from sticking together and reduces feedtrack contamination, thus ensuring higher process reliability. The SealCleaner 20 is an easy to use independent accessory for use with automated as well as with benchtop seal processing machines. Schleuniger recomends cleaning oily seals with the SealCleaner 20 before filling them into the processing machine.

| Technical specifications  |                                                                                                                                                           |
|---------------------------|-----------------------------------------------------------------------------------------------------------------------------------------------------------|
| Power Supply              | 115/240 VAC, 50/60 Hz, max. 0.3 kW                                                                                                                        |
| Compressed Air Connection | Min. 6 bar (90 psi), not oiled, dried and filtered compressed air                                                                                         |
| Timer                     | 0 – 50 min                                                                                                                                                |
| Load Capacity             | 3 kg (6.6 lbs.)                                                                                                                                           |
| Dimensions (L x W x H)    | 400 x 300 x 450 mm (12 x 16 x 18")                                                                                                                        |
| Weight                    | 11 kg (24 lbs.)                                                                                                                                           |
| CE–Conformity             | The SealCleaner 20 fully complies with all CE and EMC equipment guideline relative to mechanical and electrical safety and electromagnetic compatibility. |
| Important Note            | Please only use original towels.                                                                                                                          |